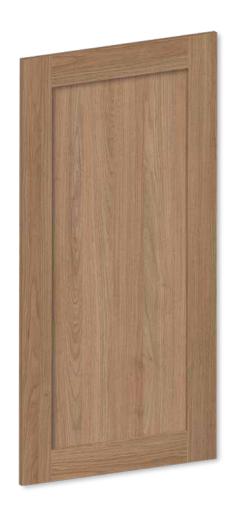

### **ELEVATED STYLE, BUILD TO LAST**

A timeless design reimagined for modern living, the Galleria Shaker Door brings classic shaker-style elegance into contemporary interiors. With a robust joinery construction and a range of premium finishes, this made-to-measure sliding wardrobe door combines beauty and durability in equal measure.

- The traditional five-piece shaker-style construction delivers refined architectural detailing that elevates the overall look of any space.
- Constructed with 130mm wide stiles and rails from 25mm E0 MR MDF and a 9mm MDF infill panel, the door is designed for lasting structural stability.
- A wide variety of insert options including glass, mirror and mdf panels allowing for personalised design flexibility.
- Available in premium Woodmatt, Matt, or MDF finishes, offering a range of textures and looks to suit different interior styles.
- Each Galleria Shaker Door is made to measure, ensuring a tailored fit and seamless integration into wardrobes, bedrooms or walk-in robes.
- Designed to blend into both classic and contemporary spaces, the Galleria Shaker Door adds instant style and luxury without compromising on durability.