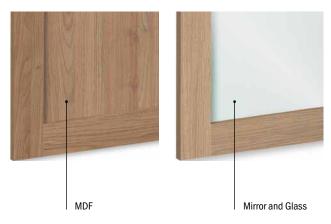

### **INSERTS**

- The traditional five-piece shaker-style construction delivers refined architectural detailing that elevates the overall look of any space.
- Constructed with 130mm wide stiles and rails from 25mm E0 MR MDF and a 9mm MDF infill panel, the door is designed for lasting structural stability.
- A wide variety of insert options including glass, mirror and mdf panels allowing for personalised design flexibility.
- Available in premium Woodmatt, Matt, or MDF finishes, offering a range of textures and looks to suit different interior styles.
- Each Galleria Shaker Door is made to measure, ensuring a tailored fit and seamless integration into wardrobes, bedrooms or walk-in robes.
- Designed to blend into both classic and contemporary spaces, the Galleria Shaker Door adds instant style and luxury without compromising on durability.