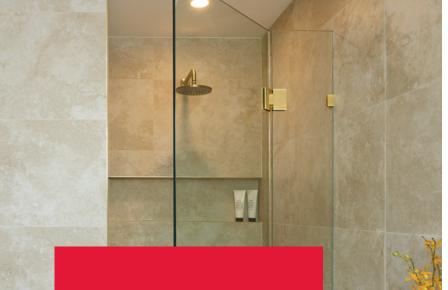

# CONFIGURATIONS

- · Versatile design to fit any style of bathroom
- · Custom made to suit your space
- Available in 8 mm and 10 mm glass thicknesses
- Multiple glass options: Clear, Ultra Clear, Obscure (Privacy Glass)
- Available with Nanoclean coating for up to 90% less cleaning time.