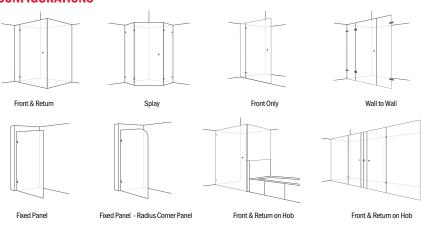

# FRAMELESS SHOWER SCREENS BY REGENCY

## **FIXING OPTIONS**



# CONFIGURATIONS



# No matter the style or design, the understated elegance of a Regency Frameless Shower Screen adds class to any bathroom.

With no visible frame and seamless joins, there is simply no other Shower Screen as beautifully versatile as a Regency Frameless. And when you combine the unmatched levels of architectural design and safety with its practicality, it's not only the value of your home you're adding to, but your lifestyle as well.

- · Versatile design to fit any style of bathroom
- · Custom made to suit your space
- Available in 8 mm and 10 mm glass thicknesses
- Multiple glass options: Clear, Ultra Clear, Obscure (Privacy Glass)
- Available with Nanoclean coating for up to 90% less cleaning time.

## **COLOUR RANGE**



Regency has used its best endeavours to ensure material is accur