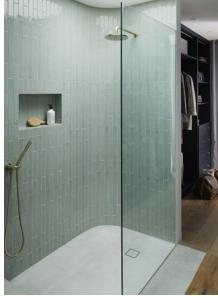

# No matter the style or design, the understated elegance of a Regency Frameless Shower Screen adds class to any bathroom.

With no visible frame and seamless joins, there is simply no other Shower Screen as beautifully versatile as a Regency Frameless. And when you combine the unmatched levels of architectural design and safety with its practicality, it's not only the value of your home you're adding to, but your lifestyle as well.

- · Versatile design to fit any style of bathroom
- · Custom made to suit your space
- Available in 8 mm and 10 mm glass thicknesses
- Multiple glass options: Clear, Ultra Clear, Obscure (Privacy Glass)
- Available with Nanoclean coating for up to 90% less cleaning time.