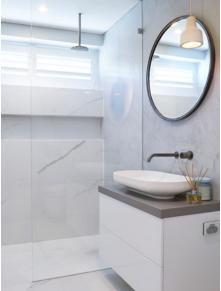

# CONFIGURATIONS

- · Versatile design to fit any style of bathroom
- · Custom made to suit your space
- Available in 8 mm and 10 mm glass thicknesses
- Multiple glass options: Clear, Ultra Clear, Obscure (Privacy Glass)
- Available with Nanoclean coating for up to 90% less cleaning time.