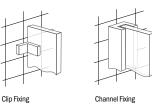

# FRAMELESS SHOWER SCREENS BY REGENCY

## **FIXING OPTIONS**



# CONFIGURATIONS



# No matter the style or design, the understated elegance of a Regency Frameless Shower Screen adds class to any bathroom.

With no visible frame and seamless joins, there is simply no other Shower Screen as beautifully versatile as a Regency Frameless. And when you combine the unmatched levels of architectural design and safety with its practicality, it's not only the value of your home you're adding to, but your lifestyle as well.

- · Versatile design to fit any style of bathroom
- · Custom made to suit your space
- Available in 8 mm and 10 mm glass thicknesses
- Multiple glass options: Clear, Ultra Clear, Obscure (Privacy Glass)
- Available with Nanoclean coating for up to 90% less cleaning time.

## **COLOUR RANGE**



Regency has used its best endeavours to ensu