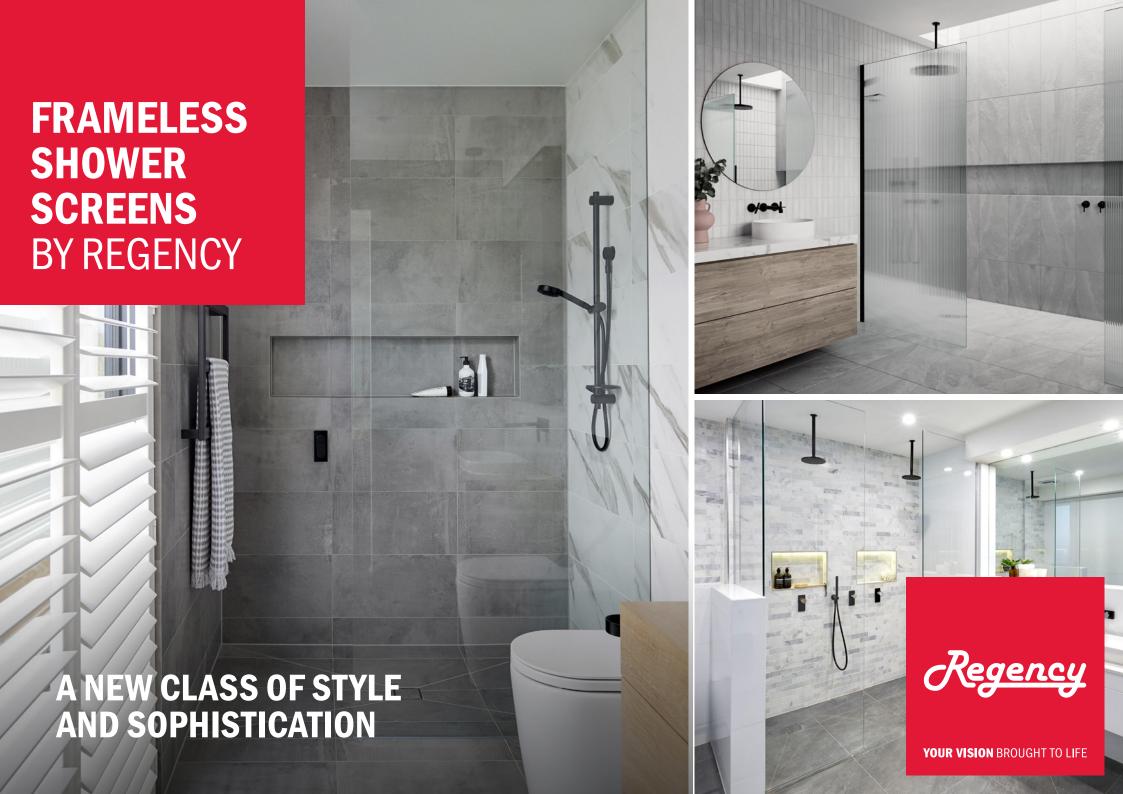

# FRAMELESS SHOWER SCREENS BY REGENCY

# No matter the style or design, the understated elegance of a Regency Frameless Shower Screen adds class to any bathroom.

With no visible frame and seamless joins, there is simply no other Shower Screen as beautifully versatile as a Regency Frameless. And when you combine the unmatched levels of architectural design and safety with its practicality, it's not only the value of your home you're adding to, but your lifestyle as well.